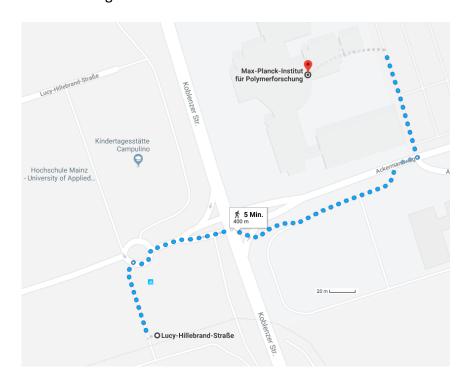

## <u>Tramlines no. 51 and 53 (direction Lerchenberg/Hindemithstraße)</u>

Tram no. 51 departs from platform A, tram no. 53 from platform L. Get off at the stop "Hochschule Mainz". The institute can be reached after a two-minute walk across Koblenzer Straße into Ackermannweg.